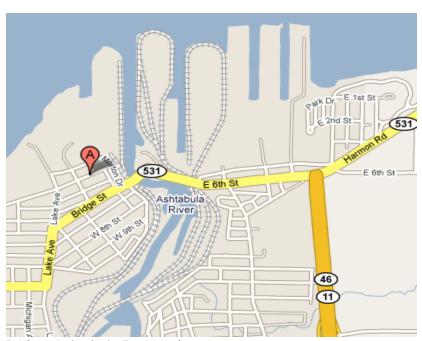

I-90 to Ashtabula-Rt.11 exit North to 531, turn left. Cross lift bridge. 3<sup>rd</sup>. St. on right-Franklin, cross W.3<sup>rd</sup>.to Walnut, turn right.1212 Walnut